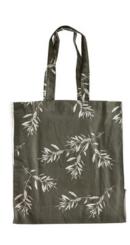

Available in pastels, earthy tones and an evocative deep green, the distinct slender shape of olive leaves and branches appears on oven mitts, aprons, tea towels, door stops, cushion covers and placemats. And for the ethical shopper on -the-go, the Olive Grove range also extends to a selection of stylish totes.

RHTB15 Olive Grove Shopping Tote (40 x 35cm) Olive Green

RHTB16 Olive Grove Shopping Tote (40 x 35cm) Mushroom Pink

RHTB17 Olive Grove Shopping Tote (40 x 35cm) Mustard

RHTB18 Olive Grove Shopping Tote (40 x 35cm) Powder Blue