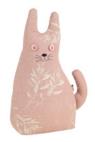

RHDS164 Farm Cat Door Stop (35 x 20cm) Olive Green

RHDS165 Farm Cat Door Stop (35 x 20cm) Mushroom Pink

RHDS166 Farm Cat Door Stop (35 x 20cm) Mustard

RHDS167 Farm Cat Door Stop (35 x 20cm) Powder Blue

RHDS169
Olive Grove Draught Stopper (8 x 90cm) Olive Grove