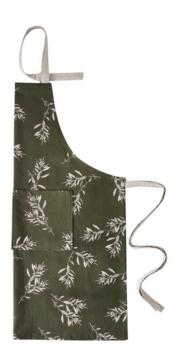

Available in pastels, earthy tones and an evocative deep green, the distinct slender shape of olive leaves and branches appears on oven mitts, aprons, tea towels, door stops, cushion covers and placemats. And for the ethical shopper on -the-go, the Olive Grove range also extends to a selection of stylish totes.

## **OLIVE GROVE**

RHAP1803 Olive Grove Apron (80 x 90 cm) Olive Green

RHAP1805 Olive Grove Apron (80 x 90 cm) Mustard

RHAP1804 Olive Grove Apron (80 x 90 cm) Mushroom Pink

RHAP1806 Olive Grove Apron (80 x 90 cm) Powder Blue