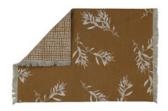

RHPM1929 Olive Grove Placemat Set of 4 (33 x 48cm) Olive Green

RHPM1930 Olive Grove Placemat Set of 4 (33 x 48cm) Prussian Blue

RHPM1931 Olive Grove Placemat Set of 4 (33 x 48cm) Mustard

RHPM1932 Olive Grove Placemat Set of 4 (33 x 48cm) Terracotta