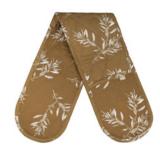

RHOG1813 Olive Grove Double Oven Glove (90 x 18cm) Olive Green

RHOG1814 Olive Grove Double Oven Glove (90 x 18cm) Mushroom Pink

RHOG1815 Olive Grove Double Oven Glove (90 x 18cm) Mustard

RHOG1816 Olive Grove Double Oven Glove (90 x 18cm) Powder Blue