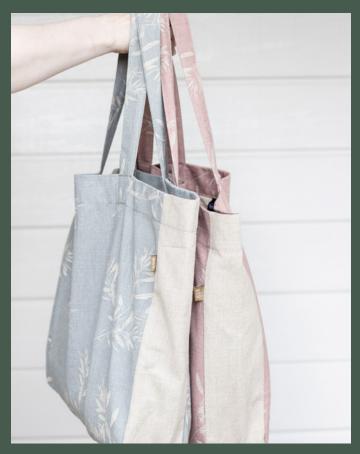

Available in pastels, earthy tones and an evocative deep green, the distinct slender shape of olive leaves and branches appears on oven mitts, aprons, tea towels, door stops, cushion covers and placemats. And for the ethical shopper on -the-go, the Olive Grove range also extends to a selection of stylish totes.

RHTB15 Olive Grove Shopping Tote (40 x 35cm) Olive Green

RHTB16 Olive Grove Shopping Tote (40 x 35cm) Mushroom Pink

RHTB17 Olive Grove Shopping Tote (40 x 35cm) Mustard

RHTB18 Olive Grove Shopping Tote (40 x 35cm) Powder Blue