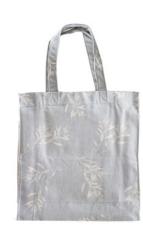

Available in pastels, earthy tones and an evocative deep green, the distinct slender shape of olive leaves and branches appears on oven mitts, aprons, tea towels, door stops, cushion covers and placemats. And for the ethical shopper on -the-go, the Olive Grove range also extends to a selection of stylish totes.

RHTB15 Olive Grove Shopping Tote (40 x 35cm) Olive Green

RHTB16 Olive Grove Shopping Tote (40 x 35cm) Mushroom Pink

RHTB17 Olive Grove Shopping Tote (40 x 35cm) Mustard

RHTB18 Olive Grove Shopping Tote (40 x 35cm) Powder Blue