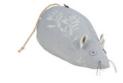

RHDS160 Field Mouse Door Stop (30 x 16cm) Olive Green

RHDS161 Field Mouse Door Stop (30 x 16cm) Mushroom Pink

RHDS162 Field Mouse Door Stop (30 x 16cm) Mustard

RHDS163 Field Mouse Door Stop (30 x 16cm) Powder Blue