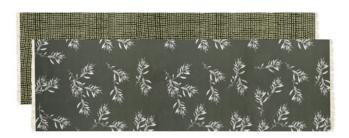

RHTR1913 Olive Grove Table Runner with two side fringes (150 x 40cm) Olive Green

RHTR1913
Olive Grove Table Runner with two side fringes
(150 x 40cm) Prussian Blue

RHTR1913 Olive Grove Table Runner with two side fringes (150 x 40cm) Mustard

RHTR1913
Olive Grove Table Runner with two side fringes
(150 x 40cm) Terracotta