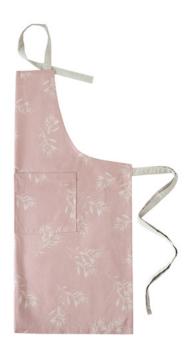

## **OLIVE GROVE**

RHAP1803 Olive Grove Apron (80 x 90 cm) Olive Green

RHAP1805 Olive Grove Apron (80 x 90 cm) Mustard

RHAP1804 Olive Grove Apron (80 x 90 cm) Mushroom Pink

RHAP1806 Olive Grove Apron (80 x 90 cm) Powder Blue