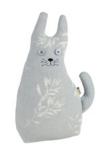

RHDS164 Farm Cat Door Stop (35 x 20cm) Olive Green

RHDS165 Farm Cat Door Stop (35 x 20cm) Mushroom Pink

RHDS166 Farm Cat Door Stop (35 x 20cm) Mustard

RHDS167 Farm Cat Door Stop (35 x 20cm) Powder Blue

RHDS169
Olive Grove Draught Stopper (8 x 90cm) Olive Grove