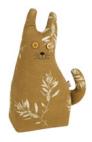

RHDS164 Farm Cat Door Stop (35 x 20cm) Olive Green

RHDS165 Farm Cat Door Stop (35 x 20cm) Mushroom Pink

RHDS166 Farm Cat Door Stop (35 x 20cm) Mustard

RHDS167 Farm Cat Door Stop (35 x 20cm) Powder Blue

RHDS169
Olive Grove Draught Stopper (8 x 90cm) Olive Grove