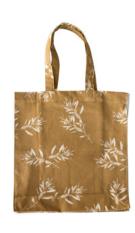

Available in pastels, earthy tones and an evocative deep green, the distinct slender shape of olive leaves and branches appears on oven mitts, aprons, tea towels, door stops, cushion covers and placemats. And for the ethical shopper on -the-go, the Olive Grove range also extends to a selection of stylish totes.

RHTB15 Olive Grove Shopping Tote (40 x 35cm) Olive Green

RHTB16 Olive Grove Shopping Tote (40 x 35cm) Mushroom Pink

RHTB17 Olive Grove Shopping Tote (40 x 35cm) Mustard

RHTB18 Olive Grove Shopping Tote (40 x 35cm) Powder Blue