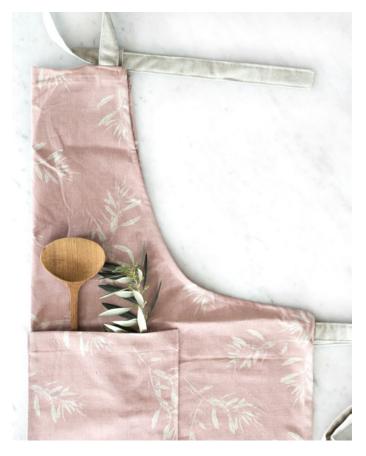

Available in pastels, earthy tones and an evocative deep green, the distinct slender shape of olive leaves and branches appears on oven mitts, aprons, tea towels, door stops, cushion covers and placemats. And for the ethical shopper on -the-go, the Olive Grove range also extends to a selection of stylish totes.

## **OLIVE GROVE**

RHAP1803 Olive Grove Apron (80 x 90 cm) Olive Green

RHAP1805 Olive Grove Apron (80 x 90 cm) Mustard

RHAP1804 Olive Grove Apron (80 x 90 cm) Mushroom Pink

RHAP1806 Olive Grove Apron (80 x 90 cm) Powder Blue