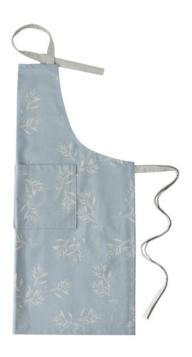

## **OLIVE GROVE**

RHAP1803 Olive Grove Apron (80 x 90 cm) Olive Green

RHAP1805 Olive Grove Apron (80 x 90 cm) Mustard

RHAP1804 Olive Grove Apron (80 x 90 cm) Mushroom Pink

RHAP1806 Olive Grove Apron (80 x 90 cm) Powder Blue