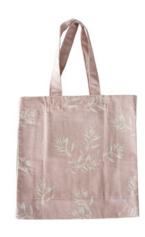

Available in pastels, earthy tones and an evocative deep green, the distinct slender shape of olive leaves and branches appears on oven mitts, aprons, tea towels, door stops, cushion covers and placemats. And for the ethical shopper on -the-go, the Olive Grove range also extends to a selection of stylish totes.

RHTB15 Olive Grove Shopping Tote (40 x 35cm) Olive Green

RHTB16 Olive Grove Shopping Tote (40 x 35cm) Mushroom Pink

RHTB17 Olive Grove Shopping Tote (40 x 35cm) Mustard

RHTB18 Olive Grove Shopping Tote (40 x 35cm) Powder Blue