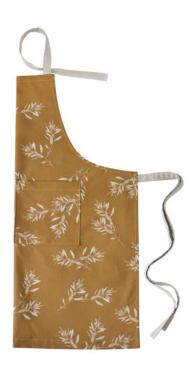

## **OLIVE GROVE**

RHAP1803 Olive Grove Apron (80 x 90 cm) Olive Green

RHAP1805 Olive Grove Apron (80 x 90 cm) Mustard

RHAP1804 Olive Grove Apron (80 x 90 cm) Mushroom Pink

RHAP1806 Olive Grove Apron (80 x 90 cm) Powder Blue