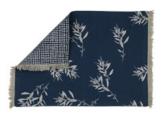

RHPM1929 Olive Grove Placemat Set of 4 (33 x 48cm) Olive Green

RHPM1930 Olive Grove Placemat Set of 4 (33 x 48cm) Prussian Blue

RHPM1931 Olive Grove Placemat Set of 4 (33 x 48cm) Mustard

RHPM1932 Olive Grove Placemat Set of 4 (33 x 48cm) Terracotta