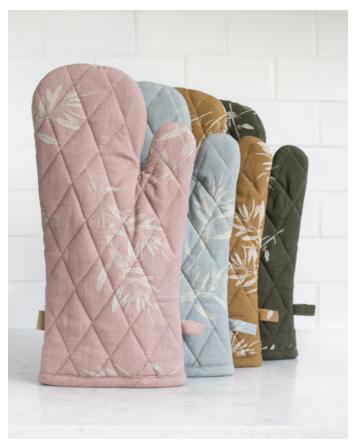

Available in pastels, earthy tones and an evocative deep green, the distinct slender shape of olive leaves and branches appears on oven mitts, aprons, tea towels, door stops, cushion covers and placemats. And for the ethical shopper on -the-go, the Olive Grove range also extends to a selection of stylish totes.

RHOG1809 Olive Grove Oven Glove (32 x 18cm) Olive Green

RHOG1810 Olive Grove Oven Glove (32 x 18cm) Mushroom Pink

RHOG1811 Olive Grove Oven Glove (32 x 18cm) Mustard

RHOG1812 Olive Grove Oven Glove (32 x 18cm) Powder Blue

RHOG1813 Olive Grove Double Oven Glove (90 x 18cm) Olive Green

RHOG1814 Olive Grove Double Oven Glove (90 x 18cm) Mushroom Pink

RHOG1815 Olive Grove Double Oven Glove (90 x 18cm) Mustard

RHOG1816 Olive Grove Double Oven Glove (90 x 18cm) Powder Blue