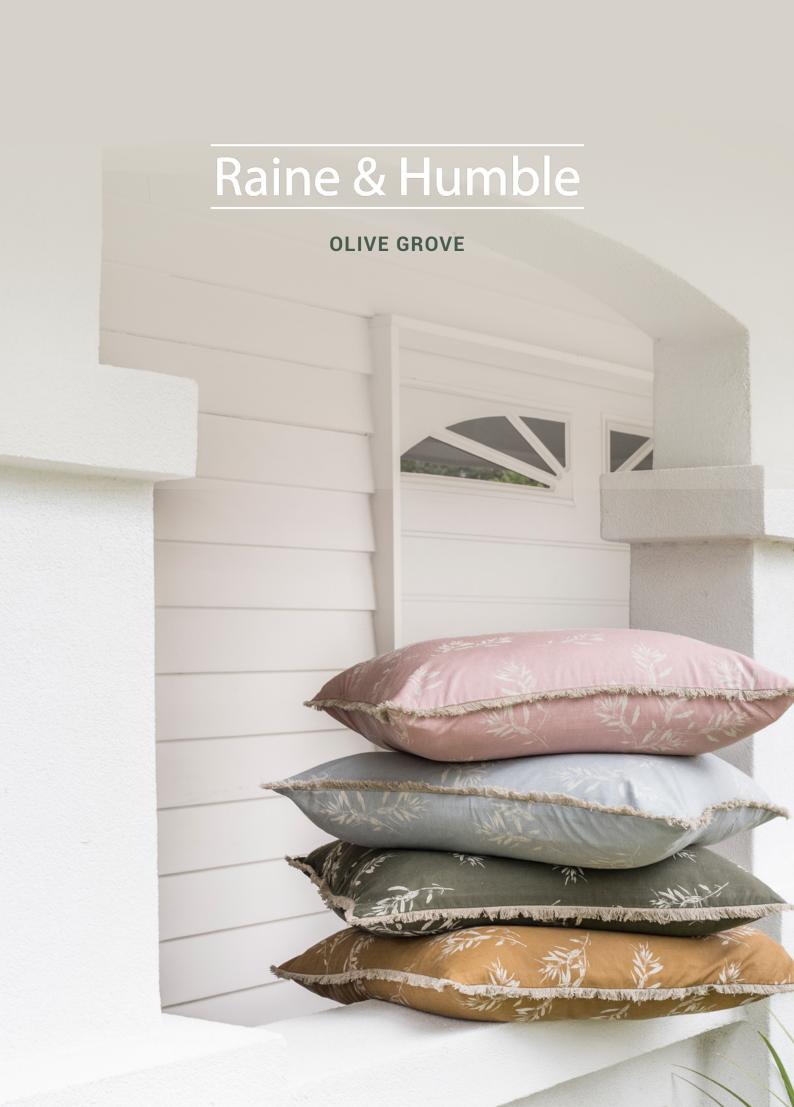

## Olive Grove

Scattered with fresh sprig motifs, the Olive Grove range introduces a little welcome greenery to every interior.

The collection holds fond family memories for Raine & Humble designer Kerry Bower, who often forages for plants and flowers with her dog Milo in neighbouring parks and gardens. Once home, these would be turned into experimental plant dyes, and the process became an immersive way to capture the colours of nature.

Available in pastels, earthy tones and an evocative deep green, the distinct slender shape of olive leaves and branches appears on oven mitts, aprons, tea towels, door stops, cushion covers and placemats. And for the ethical shopper on -the-go, the Olive Grove range also extends to a selection of stylish totes.

RHCU1811 Olive Grove Cushion (50 x 40cm) Olive Green

RHCU1812 Olive Grove Cushion (50 x 40cm) Mushroom Pink

RHCU1813 Olive Grove Cushion (50 x 40cm) Mustard

RHCU1814 Olive Grove Cushion (50 x 40cm) Powder Blue