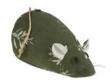

RHDS160 Field Mouse Door Stop (30 x 16cm) Olive Green

RHDS161 Field Mouse Door Stop (30 x 16cm) Mushroom Pink

RHDS162 Field Mouse Door Stop (30 x 16cm) Mustard

RHDS163 Field Mouse Door Stop (30 x 16cm) Powder Blue