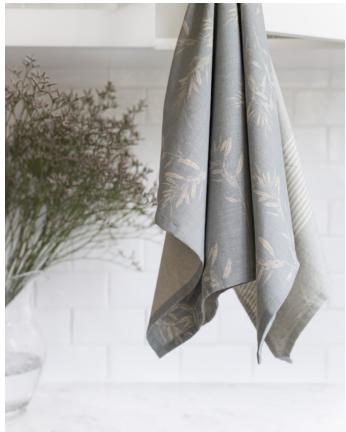

Available in pastels, earthy tones and an evocative deep green, the distinct slender shape of olive leaves and branches appears on oven mitts, aprons, tea towels, door stops, cushion covers and placemats. And for the ethical shopper on -the-go, the Olive Grove range also extends to a selection of stylish totes.

RHTP1804 Olive Grove Tea Towel Pack (50 x 70cm) Olive Green

RHTP1805 Olive Grove Tea Towel Pack (50 x 70cm) Mushroom Pink

RHTP1806 Olive Grove Tea Towel Pack (50 x 70cm) Mustard

RHTP1807 Olive Grove Tea Towel Pack (50 x 70cm) Powder Blue