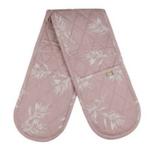

RHOG1813 Olive Grove Double Oven Glove (90 x 18cm) Olive Green

RHOG1814 Olive Grove Double Oven Glove (90 x 18cm) Mushroom Pink

RHOG1815 Olive Grove Double Oven Glove (90 x 18cm) Mustard

RHOG1816 Olive Grove Double Oven Glove (90 x 18cm) Powder Blue