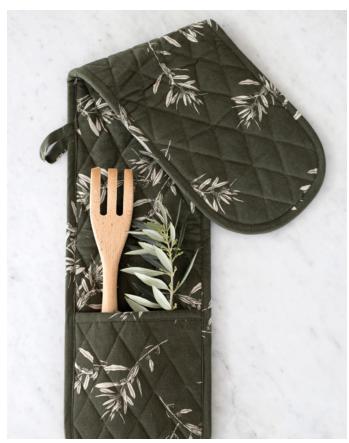

Available in pastels, earthy tones and an evocative deep green, the distinct slender shape of olive leaves and branches appears on oven mitts, aprons, tea towels, door stops, cushion covers and placemats. And for the ethical shopper on -the-go, the Olive Grove range also extends to a selection of stylish totes.

RHOG1809 Olive Grove Oven Glove (32 x 18cm) Olive Green

RHOG1810 Olive Grove Oven Glove (32 x 18cm) Mushroom Pink

RHOG1811 Olive Grove Oven Glove (32 x 18cm) Mustard

RHOG1812 Olive Grove Oven Glove (32 x 18cm) Powder Blue

RHOG1813 Olive Grove Double Oven Glove (90 x 18cm) Olive Green

RHOG1814 Olive Grove Double Oven Glove (90 x 18cm) Mushroom Pink

RHOG1815 Olive Grove Double Oven Glove (90 x 18cm) Mustard

RHOG1816 Olive Grove Double Oven Glove (90 x 18cm) Powder Blue