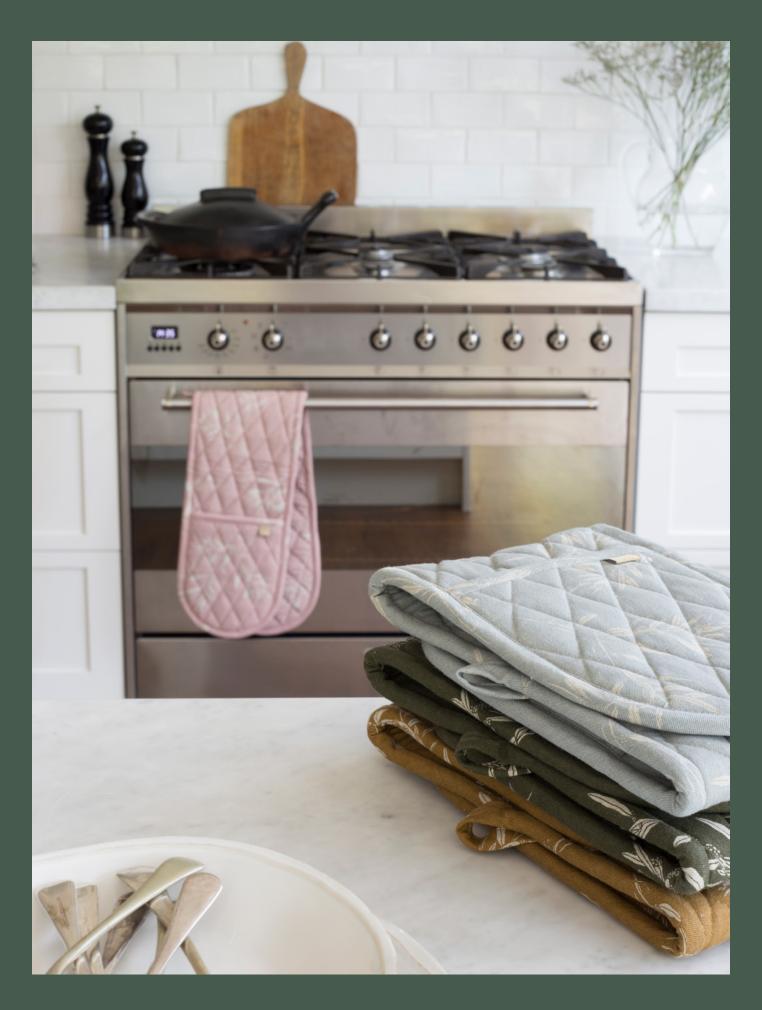

Available in pastels, earthy tones and an evocative deep green, the distinct slender shape of olive leaves and branches appears on oven mitts, aprons, tea towels, door stops, cushion covers and placemats. And for the ethical shopper on -the-go, the Olive Grove range also extends to a selection of stylish totes.

RHOG1809 Olive Grove Oven Glove (32 x 18cm) Olive Green

RHOG1810 Olive Grove Oven Glove (32 x 18cm) Mushroom Pink

RHOG1811 Olive Grove Oven Glove (32 x 18cm) Mustard

RHOG1812 Olive Grove Oven Glove (32 x 18cm) Powder Blue

RHOG1813 Olive Grove Double Oven Glove (90 x 18cm) Olive Green

RHOG1814 Olive Grove Double Oven Glove (90 x 18cm) Mushroom Pink

RHOG1815 Olive Grove Double Oven Glove (90 x 18cm) Mustard

RHOG1816 Olive Grove Double Oven Glove (90 x 18cm) Powder Blue

RHTP1804 Olive Grove Tea Towel Pack (50 x 70cm) Olive Green

RHTP1805 Olive Grove Tea Towel Pack (50 x 70cm) Mushroom Pink

RHTP1806 Olive Grove Tea Towel Pack (50 x 70cm) Mustard

RHTP1807 Olive Grove Tea Towel Pack (50 x 70cm) Powder Blue