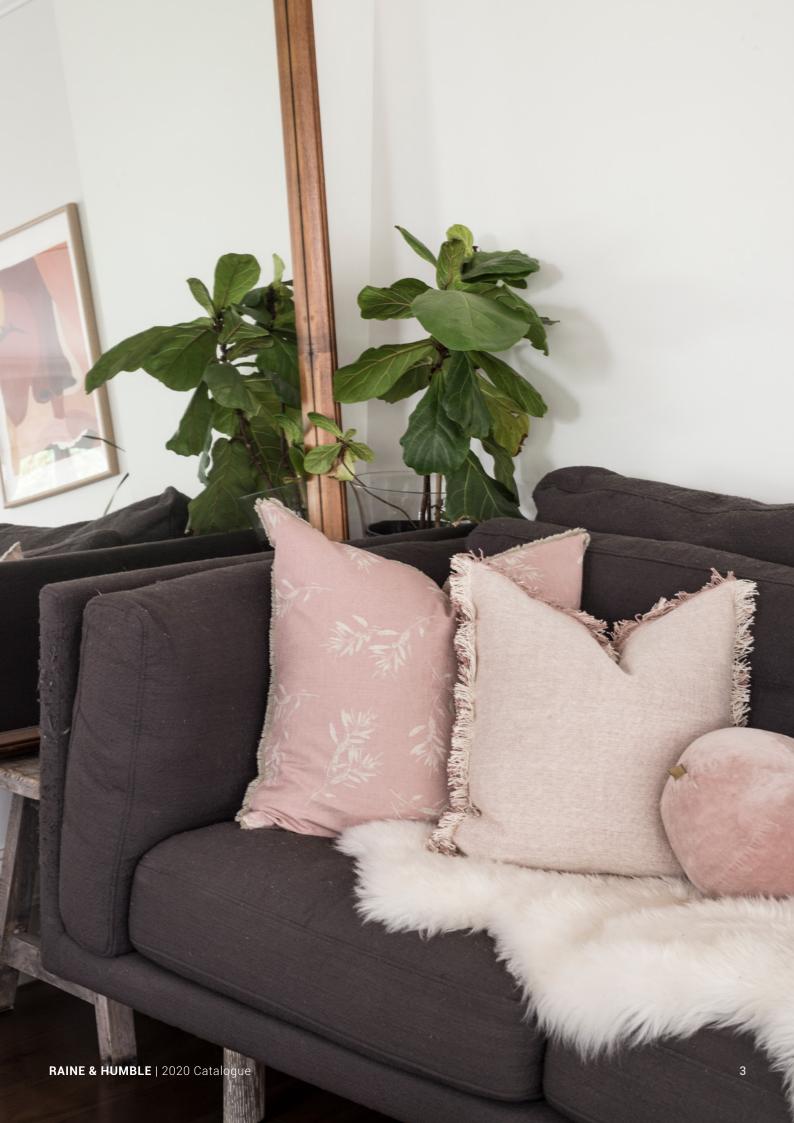

## Olive Grove

Scattered with fresh sprig motifs, the Olive Grove range introduces a little welcome greenery to every interior.

The collection holds fond family memories for Raine & Humble designer Kerry Bower, who often forages for plants and flowers with her dog Milo in neighbouring parks and gardens. Once home, these would be turned into experimental plant dyes, and the process became an immersive way to capture the colours of nature.

Available in pastels, earthy tones and an evocative deep green, the distinct slender shape of olive leaves and branches appears on oven mitts, aprons, tea towels, door stops, cushion covers and placemats. And for the ethical shopper on -the-go, the Olive Grove range also extends to a selection of stylish totes.

RHCU1811 Olive Grove Cushion (50 x 40cm) Olive Green

RHCU1812 Olive Grove Cushion (50 x 40cm) Mushroom Pink

RHCU1813 Olive Grove Cushion (50 x 40cm) Mustard

RHCU1814 Olive Grove Cushion (50 x 40cm) Powder Blue