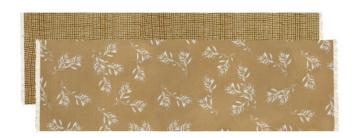

RHTR1913 Olive Grove Table Runner with two side fringes (150 x 40cm) Olive Green

RHTR1913
Olive Grove Table Runner with two side fringes
(150 x 40cm) Prussian Blue

RHTR1913 Olive Grove Table Runner with two side fringes (150 x 40cm) Mustard