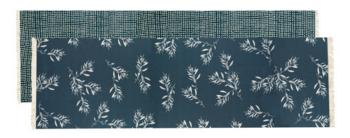

RHTR1913 Olive Grove Table Runner with two side fringes (150 x 40cm) Olive Green

RHTR1913
Olive Grove Table Runner with two side fringes
(150 x 40cm) Prussian Blue

RHTR1913 Olive Grove Table Runner with two side fringes (150 x 40cm) Mustard

RHTR1913
Olive Grove Table Runner with two side fringes
(150 x 40cm) Terracotta