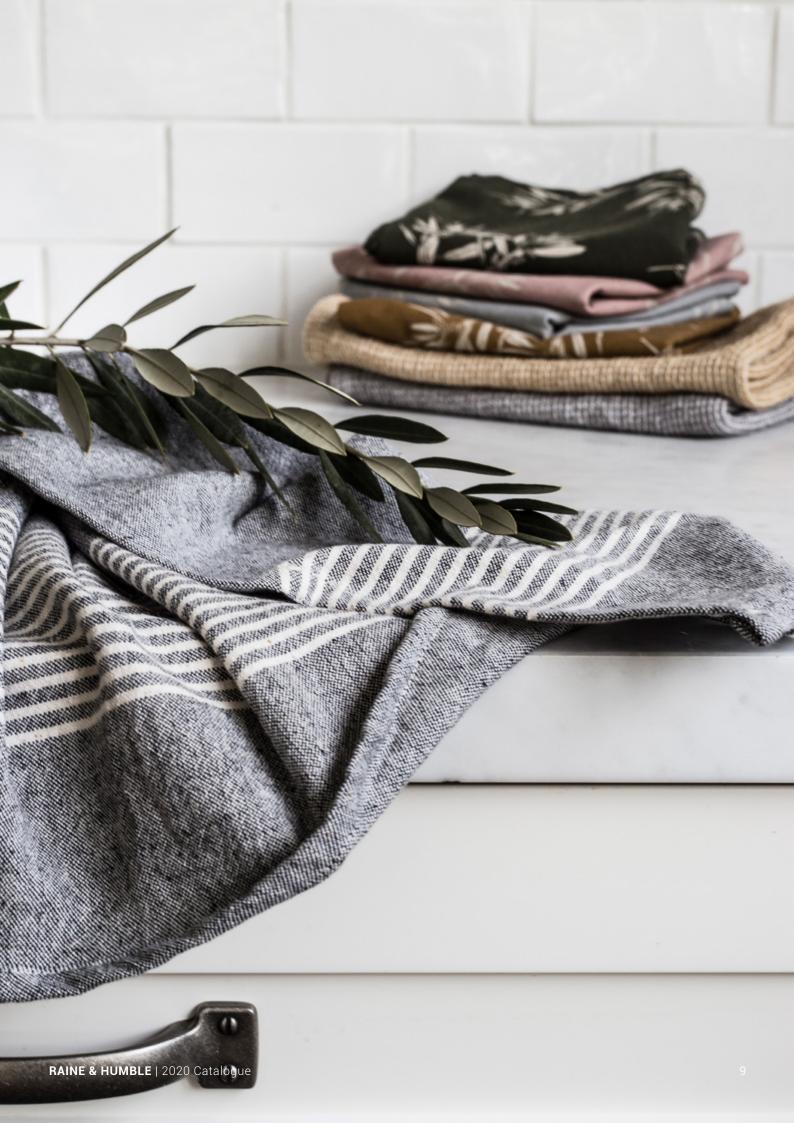

## Olive Grove

Scattered with fresh sprig motifs, the Olive Grove range introduces a little welcome greenery to every interior.

The collection holds fond family memories for Raine & Humble designer Kerry Bower, who often forages for plants and flowers with her dog Milo in neighbouring parks and gardens. Once home, these would be turned into experimental plant dyes, and the process became an immersive way to capture the colours of nature.

Available in pastels, earthy tones and an evocative deep green, the distinct slender shape of olive leaves and branches appears on oven mitts, aprons, tea towels, door stops, cushion covers and placemats. And for the ethical shopper on -the-go, the Olive Grove range also extends to a selection of stylish totes.