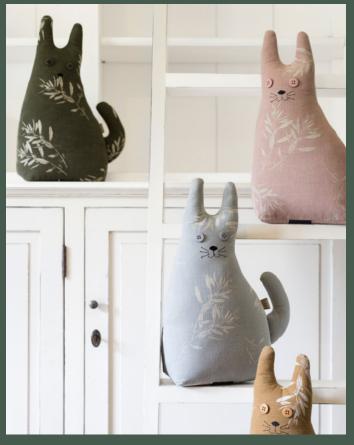

RHDS164 Farm Cat Door Stop (35 x 20cm) Olive Green

RHDS165 Farm Cat Door Stop (35 x 20cm) Mushroom Pink

RHDS166 Farm Cat Door Stop (35 x 20cm) Mustard

RHDS167 Farm Cat Door Stop (35 x 20cm) Powder Blue

RHDS169
Olive Grove Draught Stopper (8 x 90cm) Olive Grove