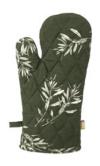

RHOG1809 Olive Grove Oven Glove (32 x 18cm) Olive Green

RHOG1810 Olive Grove Oven Glove (32 x 18cm) Mushroom Pink

RHOG1811 Olive Grove Oven Glove (32 x 18cm) Mustard

RHOG1812 Olive Grove Oven Glove (32 x 18cm) Powder Blue

RHOG1813 Olive Grove Double Oven Glove (90 x 18cm) Olive Green

RHOG1814 Olive Grove Double Oven Glove (90 x 18cm) Mushroom Pink

RHOG1815 Olive Grove Double Oven Glove (90 x 18cm) Mustard

RHOG1816 Olive Grove Double Oven Glove (90 x 18cm) Powder Blue