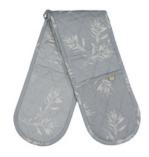

RHOG1813 Olive Grove Double Oven Glove (90 x 18cm) Olive Green

RHOG1814 Olive Grove Double Oven Glove (90 x 18cm) Mushroom Pink

RHOG1815 Olive Grove Double Oven Glove (90 x 18cm) Mustard

RHOG1816 Olive Grove Double Oven Glove (90 x 18cm) Powder Blue