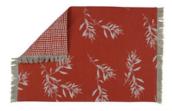

RHPM1929 Olive Grove Placemat Set of 4 (33 x 48cm) Olive Green

RHPM1930 Olive Grove Placemat Set of 4 (33 x 48cm) Prussian Blue

RHPM1931 Olive Grove Placemat Set of 4 (33 x 48cm) Mustard

RHPM1932 Olive Grove Placemat Set of 4 (33 x 48cm) Terracotta