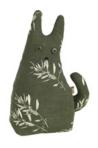

RHDS164 Farm Cat Door Stop (35 x 20cm) Olive Green

RHDS165 Farm Cat Door Stop (35 x 20cm) Mushroom Pink

RHDS166 Farm Cat Door Stop (35 x 20cm) Mustard

RHDS167 Farm Cat Door Stop (35 x 20cm) Powder Blue

RHDS169
Olive Grove Draught Stopper (8 x 90cm) Olive Grove