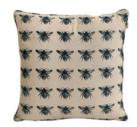

RHCU1973 Abby Stripe Seat Cushion (45 x 45cm) Mustard

RHCU1974 Abby Stripe Seat Cushion (45 x 45cm) Terracotta

RHCU1990 Honey Bee Cushion (45 x 45cm) Olive Green

RHCU1991 Honey Bee Cushion (45 x 45cm) Prussian Blue