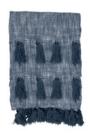

RHMT1981 Abby Stripe Mattress (175 x 70cm) Mustard

RHMT1982 Abby Stripe Mattress (175 x 70cm) Terracotta

RHTH1980 Tassel Throw (170 x 130cm) Natural

RHTH1981 Tassel Throw (170 x 130cm) Olive Green

RHTH1982 Tassel Throw (170 x 130cm) Prussian Blue