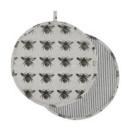

RHTV1917 Honey Bee Aga Warmer (36 cm) Olive Green

RHTV1918 Honey Bee Aga Warmer (36 cm) Prussian Blue

RHTV1919 Honey Bee Aga Warmer (36 cm) Mustard

RHTV1920 Honey Bee Aga Warmer (36 cm)Terracotta

RHTP1905 Honey Bee Tea Towel Pack (70 x 50cm) Olive Green