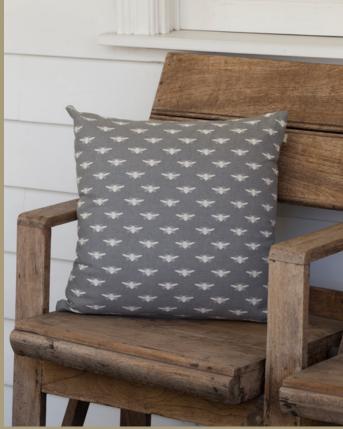

RHCU1973 Abby Stripe Seat Cushion (45 x 45cm) Mustard

RHCU1974 Abby Stripe Seat Cushion (45 x 45cm) Terracotta

RHCU1990 Honey Bee Cushion (45 x 45cm) Olive Green

RHCU1991 Honey Bee Cushion (45 x 45cm) Prussian Blue

RHCU1992 Honey Bee Cushion (45 x 45cm) Mustard

RHCU1993 Honey Bee Cushion (45 x 45cm) Terracotta

RHMT1979 Abby Stripe Mattress (175 x 70cm) Olive Green

**RHMT1980**Abby Stripe Mattress (175 x 70cm) Powder Blue