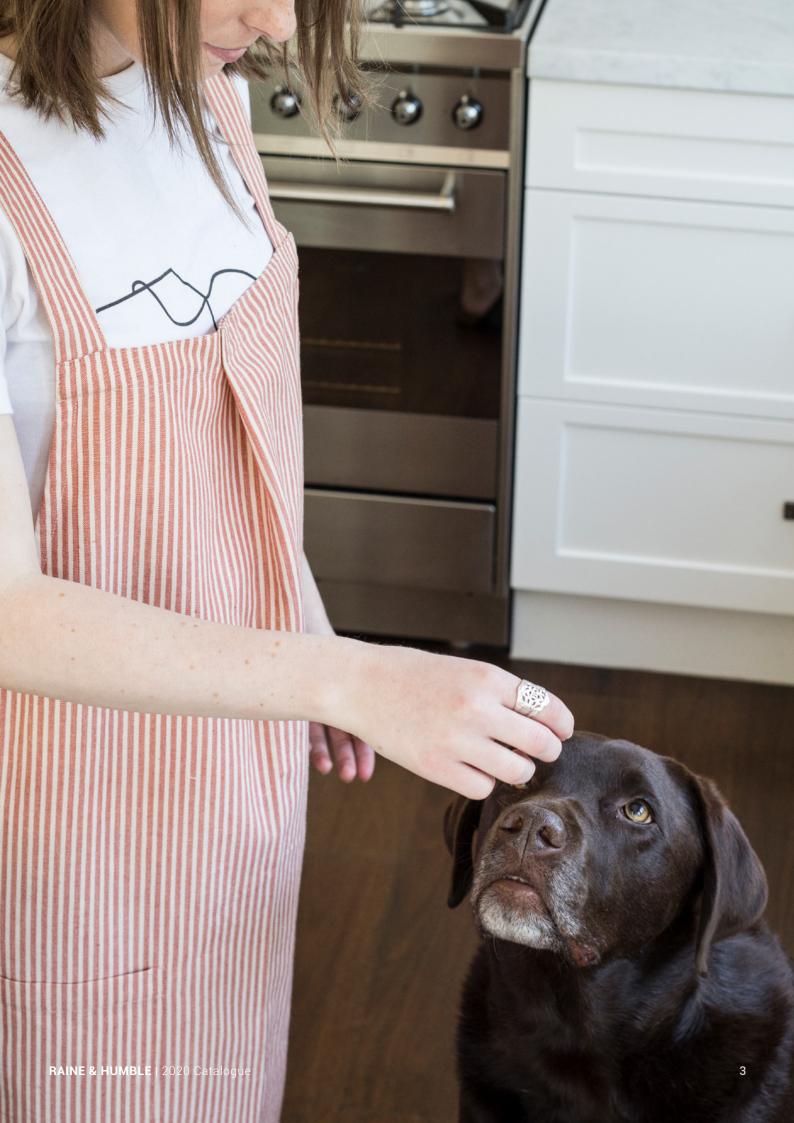

## Abby Bee

Fun and fresh, the Abby Bee range was released to coincide with the launch of Raine & Humble's recycled fabric and non-plastic packaging initiative.

Reminiscent of summer days by the beach, the collection's candy-striped fabrics are paired with a printed bee motif, chosen for the creature's significance to the natural world.

Bring a touch of warmth to your kitchen and dining room with Abby Bee's array of beautifully detailed pot holders, oven mitts, pocketed aprons, tablecloths, runners, placemats, tea towels and napkins.

## **ABBY BEE**

RHAP1901 Abby Stripe Apron (80 x 90 cm) Olive Green

RHAP1903 Abby Stripe Apron (80 x 90 cm) Mustard

RHAP1902 Abby Stripe Apron (80 x 90 cm) Powder Blue

RHAP1904 Abby Stripe Apron (80 x 90 cm) Terracotta