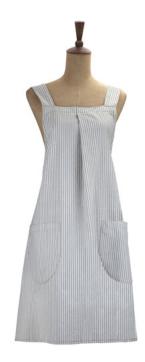

## **ABBY BEE**

RHAP1901 Abby Stripe Apron (80 x 90 cm) Olive Green

RHAP1903 Abby Stripe Apron (80 x 90 cm) Mustard

RHAP1902 Abby Stripe Apron (80 x 90 cm) Powder Blue

RHAP1904 Abby Stripe Apron (80 x 90 cm) Terracotta