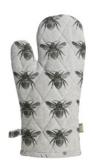

RHOG1909 Honey Bee Oven Glove (32 x 18cm) Olive Green

RHOG1910 Honey Bee Oven Glove (32 x 18cm) Prussian Blue

RHOG1911 Honey Bee Oven Glove (32 x 18cm) Mustard

RHOG1912 Honey Bee Oven Glove (32 x 18cm) Terracotta