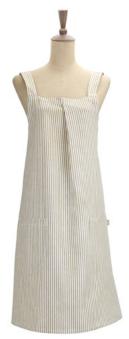

## **ABBY BEE**

RHAP1901 Abby Stripe Apron (80 x 90 cm) Olive Green

RHAP1903 Abby Stripe Apron (80 x 90 cm) Mustard

RHAP1902 Abby Stripe Apron (80 x 90 cm) Powder Blue

RHAP1904 Abby Stripe Apron (80 x 90 cm) Terracotta