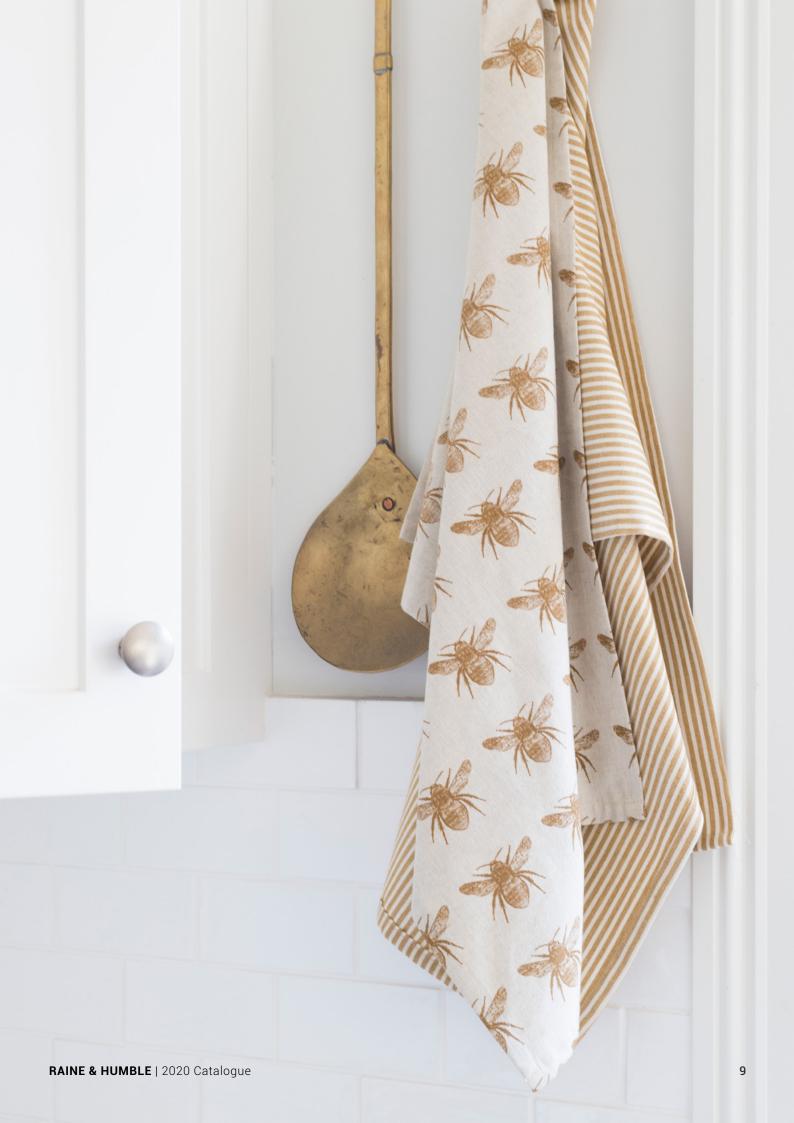

## Abby Bee

Fun and fresh, the Abby Bee range was released to coincide with the launch of Raine & Humble's recycled fabric and non-plastic packaging initiative.

Reminiscent of summer days by the beach, the collection's candy-striped fabrics are paired with a printed bee motif, chosen for the creature's significance to the natural world.

Bring a touch of warmth to your kitchen and dining room with Abby Bee's array of beautifully detailed pot holders, oven mitts, pocketed aprons, tablecloths, runners, placemats, tea towels and napkins.

RHTV1917 Honey Bee Aga Warmer (36 cm) Olive Green

RHTV1918 Honey Bee Aga Warmer (36 cm) Prussian Blue

RHTV1919 Honey Bee Aga Warmer (36 cm) Mustard

RHTV1920 Honey Bee Aga Warmer (36 cm)Terracotta

RHTP1905 Honey Bee Tea Towel Pack (70 x 50cm) Olive Green

RHTP1906 Honey Bee Tea Towel Pack (70 x 50cm) Prussian Blue

RHTP1907 Honey Bee Tea Towel Pack (70 x 50cm) Mustard

RHTP1908 Honey Bee Tea Towel Pack (70 x 50cm) Terracotta

RHNN1925 Honey Bee Napkin Set of 4 (40 x 40cm) Olive Green