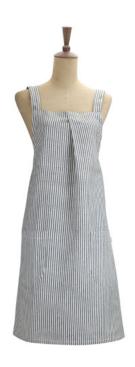

## **ABBY BEE**

RHAP1901 Abby Stripe Apron (80 x 90 cm) Olive Green

RHAP1903 Abby Stripe Apron (80 x 90 cm) Mustard

RHAP1902 Abby Stripe Apron (80 x 90 cm) Powder Blue

RHAP1904 Abby Stripe Apron (80 x 90 cm) Terracotta