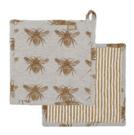

RHTV1913 Honey Bee Pot Holder (20 x 20cm) Olive Green

RHTV1914 Honey Bee Pot Holder (20 x 20cm) Prussian Blue

RHTV1915 Honey Bee Pot Holder (20 x 20cm) Mustard

RHTV1916 Honey Bee Pot Holder (20 x 20cm) Terracotta