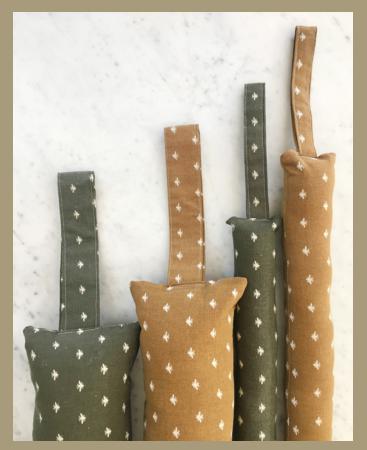

RHTH1983 Tassel Throw (170 x 130cm) Mustard

RHDS1936 Bee Repeat Thick Draught Stopper (15 x 90cm) Prussian Blue

RHDS1937 Bee Repeat Thick Draught Stopper (15 x 90cm) Olive Green

RHDS1938 Honey Bee Thick Draught Stopper (15 x 90cm) Mustard

RHDS1939 Bee Repeat Draught Stopper (8 x 90cm) Prussian Blue

RHDS1940 Bee Repeat Draught Stopper (8 x 90cm) Olive Green

RHDS1941 Honey Bee Draught Stopper (8 x 90cm) Mustard

RHDS1942 Bee Repeat Door Stop (25 x 25cm) Prussian Blue