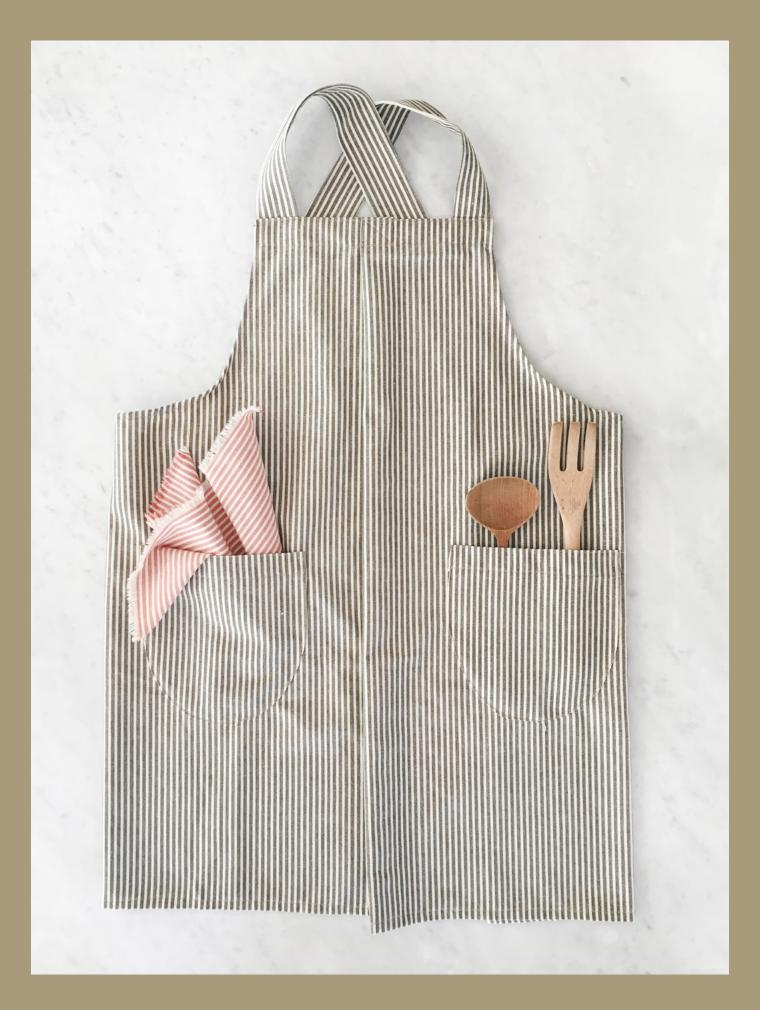

Bring a touch of warmth to your kitchen and dining room with Abby Bee's array of beautifully detailed pot holders, oven mitts, pocketed aprons, tablecloths, runners, placemats, tea towels and napkins.

## **ABBY BEE**

RHAP1901 Abby Stripe Apron (80 x 90 cm) Olive Green

RHAP1903 Abby Stripe Apron (80 x 90 cm) Mustard

RHAP1902 Abby Stripe Apron (80 x 90 cm) Powder Blue

RHAP1904 Abby Stripe Apron (80 x 90 cm) Terracotta