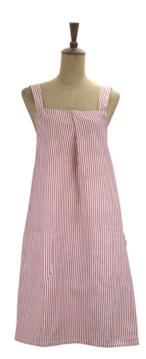

## **ABBY BEE**

RHAP1901 Abby Stripe Apron (80 x 90 cm) Olive Green

RHAP1903 Abby Stripe Apron (80 x 90 cm) Mustard

RHAP1902 Abby Stripe Apron (80 x 90 cm) Powder Blue

RHAP1904 Abby Stripe Apron (80 x 90 cm) Terracotta