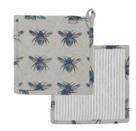

RHTV1913 Honey Bee Pot Holder (20 x 20cm) Olive Green

RHTV1914 Honey Bee Pot Holder (20 x 20cm) Prussian Blue

RHTV1915 Honey Bee Pot Holder (20 x 20cm) Mustard

RHTV1916 Honey Bee Pot Holder (20 x 20cm) Terracotta