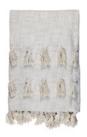

RHMT1981 Abby Stripe Mattress (175 x 70cm) Mustard

RHMT1982 Abby Stripe Mattress (175 x 70cm) Terracotta

RHTH1980 Tassel Throw (170 x 130cm) Natural

RHTH1981 Tassel Throw (170 x 130cm) Olive Green

RHTH1982 Tassel Throw (170 x 130cm) Prussian Blue