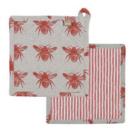

RHTV1913 Honey Bee Pot Holder (20 x 20cm) Olive Green

RHTV1914 Honey Bee Pot Holder (20 x 20cm) Prussian Blue

RHTV1915 Honey Bee Pot Holder (20 x 20cm) Mustard

RHTV1916 Honey Bee Pot Holder (20 x 20cm) Terracotta