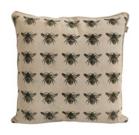

RHCU1973 Abby Stripe Seat Cushion (45 x 45cm) Mustard

RHCU1974 Abby Stripe Seat Cushion (45 x 45cm) Terracotta

RHCU1990 Honey Bee Cushion (45 x 45cm) Olive Green

RHCU1991 Honey Bee Cushion (45 x 45cm) Prussian Blue