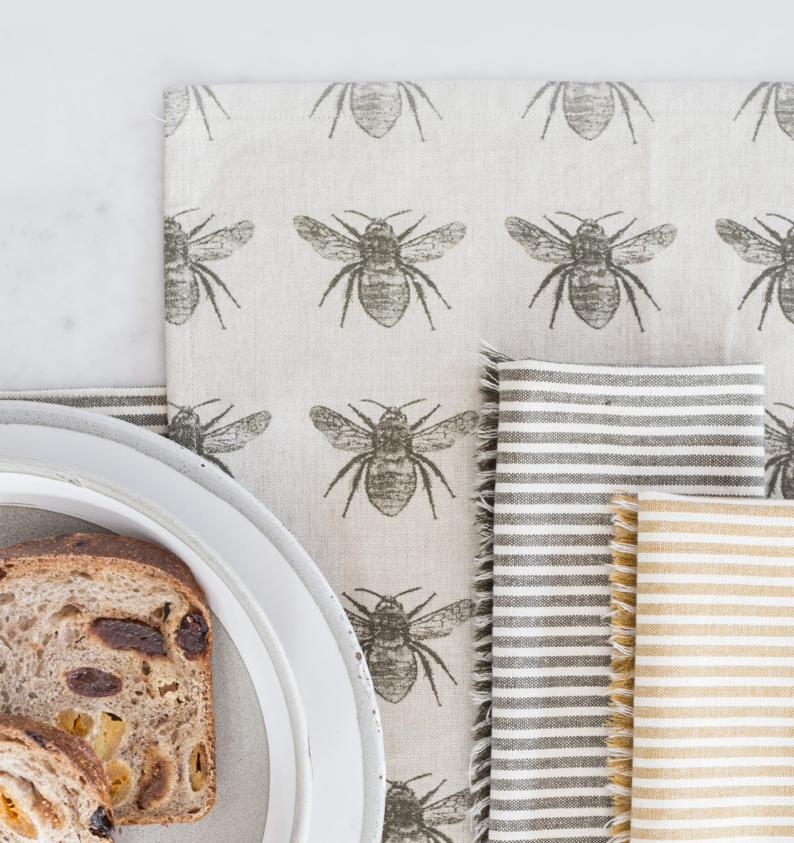

## Abby Bee

Fun and fresh, the Abby Bee range was released to coincide with the launch of Raine & Humble's recycled fabric and non-plastic packaging initiative.

Reminiscent of summer days by the beach, the collection's candy-striped fabrics are paired with a printed bee motif, chosen for the creature's significance to the natural world.

Bring a touch of warmth to your kitchen and dining room with Abby Bee's array of beautifully detailed pot holders, oven mitts, pocketed aprons, tablecloths, runners, placemats, tea towels and napkins.

RHTP1906 Honey Bee Tea Towel Pack (70 x 50cm) Prussian Blue

RHTP1907 Honey Bee Tea Towel Pack (70 x 50cm) Mustard

RHTP1908 Honey Bee Tea Towel Pack (70 x 50cm) Terracotta

RHNN1925 Honey Bee Napkin Set of 4 (40 x 40cm) Olive Green

RHNN1926 Honey Bee Napkin Set of 4 (40 x 40cm) Prussian Blue

RHNN1927 Honey Bee Napkin Set of 4 (40 x 40cm) Mustard

RHNN1928 Honey Bee Napkin Set of 4 (40 x 40cm) Terracotta

RHNN1948 Abby Stripe Napkin Double sided, Set of 4 (40 x 40cm) Olive Green