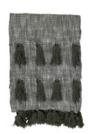

RHMT1981 Abby Stripe Mattress (175 x 70cm) Mustard

RHMT1982 Abby Stripe Mattress (175 x 70cm) Terracotta

RHTH1980 Tassel Throw (170 x 130cm) Natural

RHTH1981 Tassel Throw (170 x 130cm) Olive Green

RHTH1982 Tassel Throw (170 x 130cm) Prussian Blue