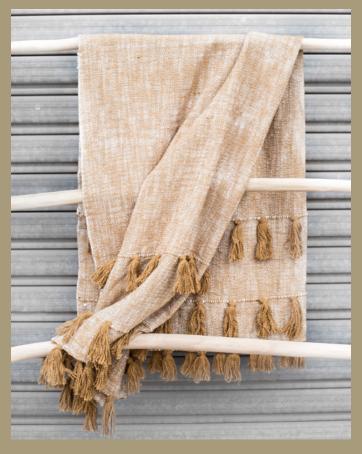

RHMT1981 Abby Stripe Mattress (175 x 70cm) Mustard

RHMT1982 Abby Stripe Mattress (175 x 70cm) Terracotta

RHTH1980 Tassel Throw (170 x 130cm) Natural

RHTH1981 Tassel Throw (170 x 130cm) Olive Green

RHTH1982 Tassel Throw (170 x 130cm) Prussian Blue