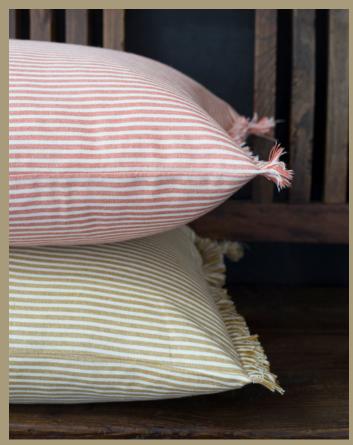

RHCU1965 Chambray Giant Pom Pom Cushion (50 x 50cm) Prussian Blue

RHCU1966 Chambray Giant Pom Pom Cushion (50 x 50cm) Mustard

RHCU1967 Abby Stripe Cushion (50 x 40cm) Olive Green

RHCU1968 Abby Stripe Cushion (50 x 40cm) Powder Blue

RHCU1969 Abby Stripe Cushion (50 x 40cm) Mustard

RHCU1970 Abby Stripe Cushion (50 x 40cm) Terracotta

RHCU1971 Abby Stripe Seat Cushion (45 x 45cm) Olive Green

RHCU1972 Abby Stripe Seat Cushion (45 x 45cm) Powder Blue