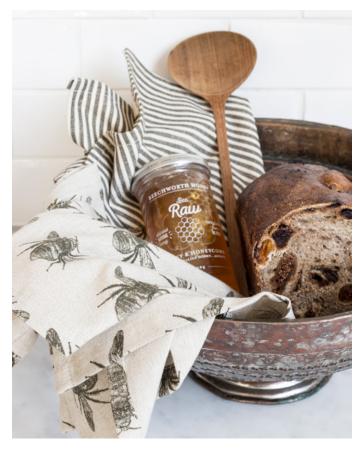

Bring a touch of warmth to your kitchen and dining room with Abby Bee's array of beautifully detailed pot holders, oven mitts, pocketed aprons, tablecloths, runners, placemats, tea towels and napkins.

RHTV1917 Honey Bee Aga Warmer (36 cm) Olive Green

RHTV1918 Honey Bee Aga Warmer (36 cm) Prussian Blue

RHTV1919 Honey Bee Aga Warmer (36 cm) Mustard

RHTV1920 Honey Bee Aga Warmer (36 cm)Terracotta

RHTP1905 Honey Bee Tea Towel Pack (70 x 50cm) Olive Green

RHTP1906 Honey Bee Tea Towel Pack (70 x 50cm) Prussian Blue

RHTP1907 Honey Bee Tea Towel Pack (70 x 50cm) Mustard

RHTP1908 Honey Bee Tea Towel Pack (70 x 50cm) Terracotta

RHNN1925 Honey Bee Napkin Set of 4 (40 x 40cm) Olive Green