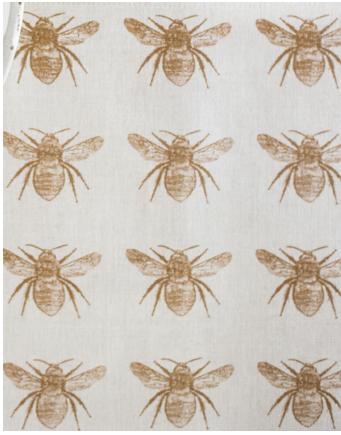

## Abby Bee

Fun and fresh, the Abby Bee range was released to coincide with the launch of Raine & Humble's recycled fabric and non-plastic packaging initiative.

Reminiscent of summer days by the beach, the collection's candy-striped fabrics are paired with a printed bee motif, chosen for the creature's significance to the natural world.

RHOG1909 Honey Bee Oven Glove (32 x 18cm) Olive Green

RHOG1910 Honey Bee Oven Glove (32 x 18cm) Prussian Blue

RHOG1911 Honey Bee Oven Glove (32 x 18cm) Mustard

RHOG1912 Honey Bee Oven Glove (32 x 18cm) Terracotta

RHTV1913 Honey Bee Pot Holder (20 x 20cm) Olive Green

RHTV1914 Honey Bee Pot Holder (20 x 20cm) Prussian Blue

RHTV1915 Honey Bee Pot Holder (20 x 20cm) Mustard

RHTV1916 Honey Bee Pot Holder (20 x 20cm) Terracotta

RHTV1917 Honey Bee Aga Warmer (36 cm) Olive Green

RHTV1918 Honey Bee Aga Warmer (36 cm) Prussian Blue

RHTV1919 Honey Bee Aga Warmer (36 cm) Mustard

RHTV1920 Honey Bee Aga Warmer (36 cm)Terracotta

RHTP1905 Honey Bee Tea Towel Pack (70 x 50cm) Olive Green

RHTP1906 Honey Bee Tea Towel Pack (70 x 50cm) Prussian Blue

RHTP1907 Honey Bee Tea Towel Pack (70 x 50cm) Mustard

RHTP1908 Honey Bee Tea Towel Pack (70 x 50cm) Terracotta

RHNN1925 Honey Bee Napkin Set of 4 (40 x 40cm) Olive Green