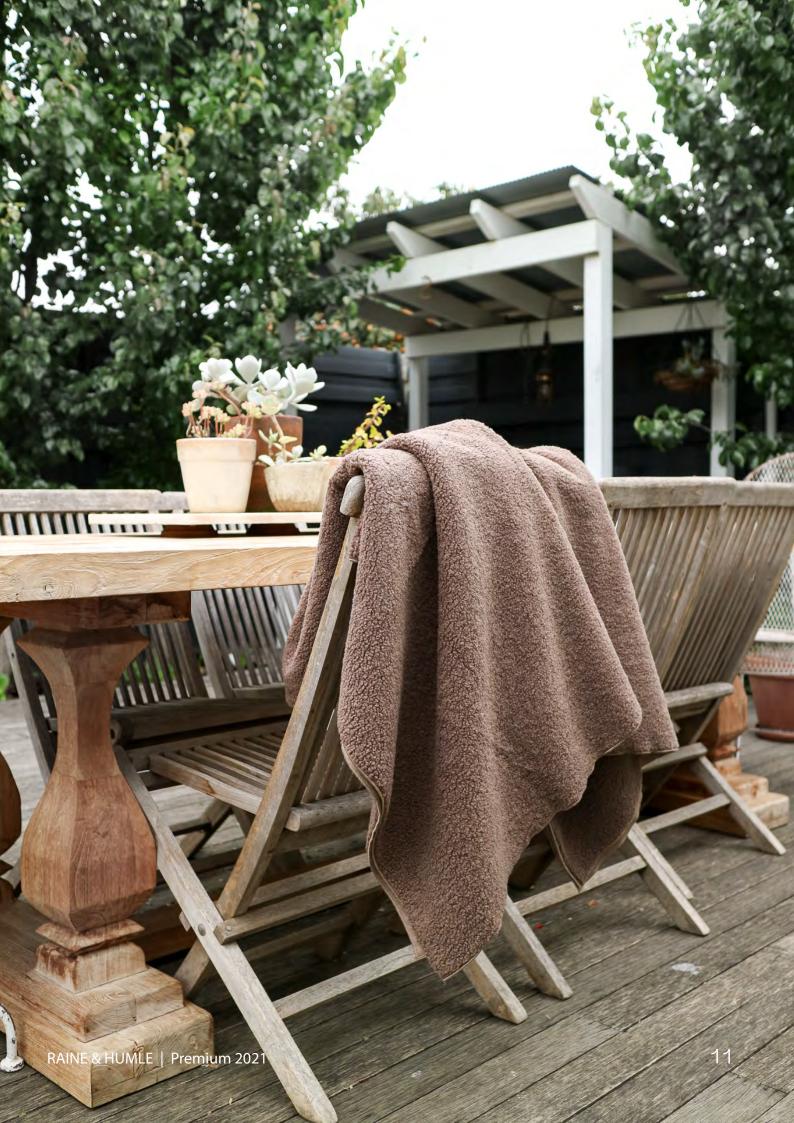

RHPTH20604 Fleese Blanket Throw (150 x 200 cm) Olive Green

RHPTH20605 Fleese Blanket Throw (150 x 200 cm) Taupe

RHPTR20617 Tassel (45 x 150) Linen Table Runner Taupe

RHPTR20618 Tassel (45 x 150) Linen Table Runner Camel