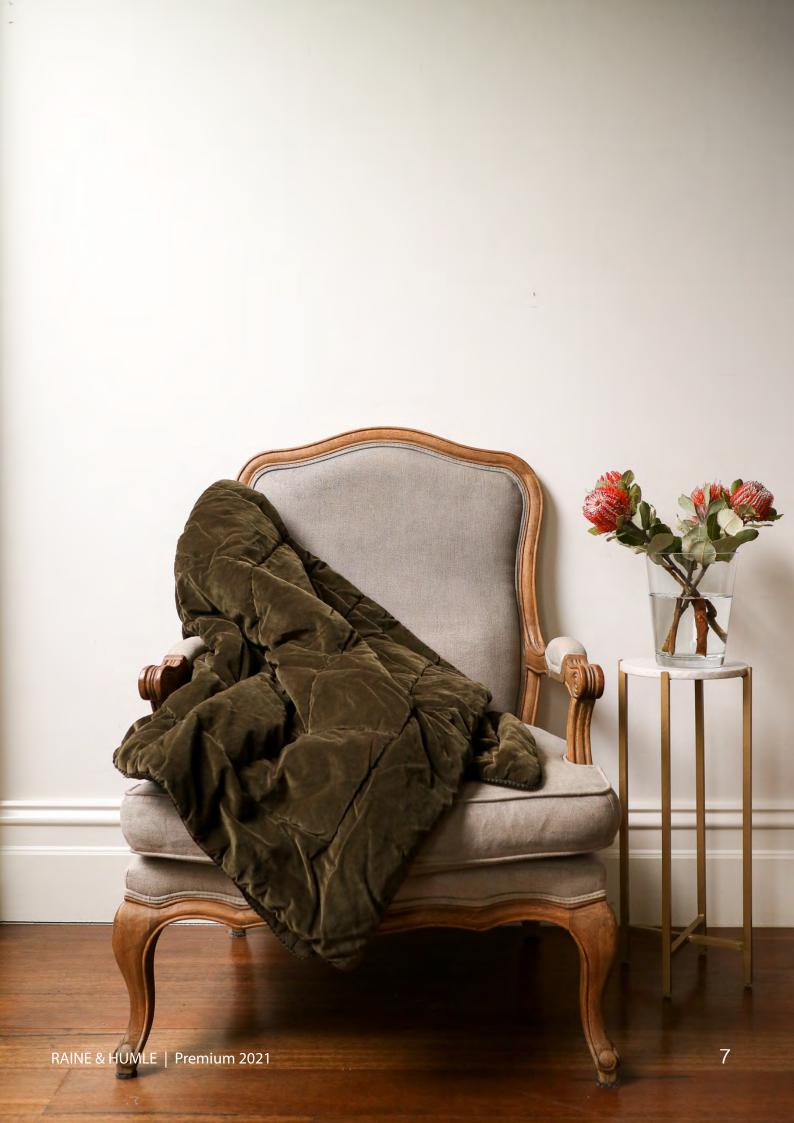

RHPCU20616 Velvet Knot Velvet Cushion (30 x 60 cm) Light Grey

RHPTH20606 Quilted Coverlet Velvet Throw (130 x 180 cm) Taupe

RHPTH20607 Quilted Coverlet Velvet Throw (130 x 180 cm) Camel

RHPTH20608 Quilted Coverlet Velvet Throw (130 x 180 cm) Olive Green