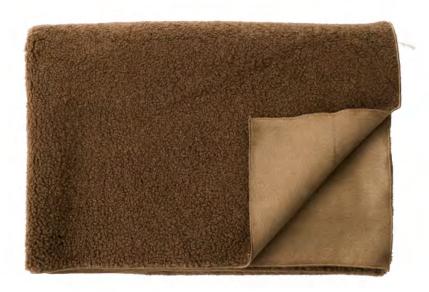

RHPTH20604 Fleese Blanket Throw (150 x 200 cm) Olive Green

RHPTH20605 Fleese Blanket Throw (150 x 200 cm) Taupe

RHPTR20617 Tassel (45 x 150) Linen Table Runner Taupe

RHPTR20618 Tassel (45 x 150) Linen Table Runner Camel