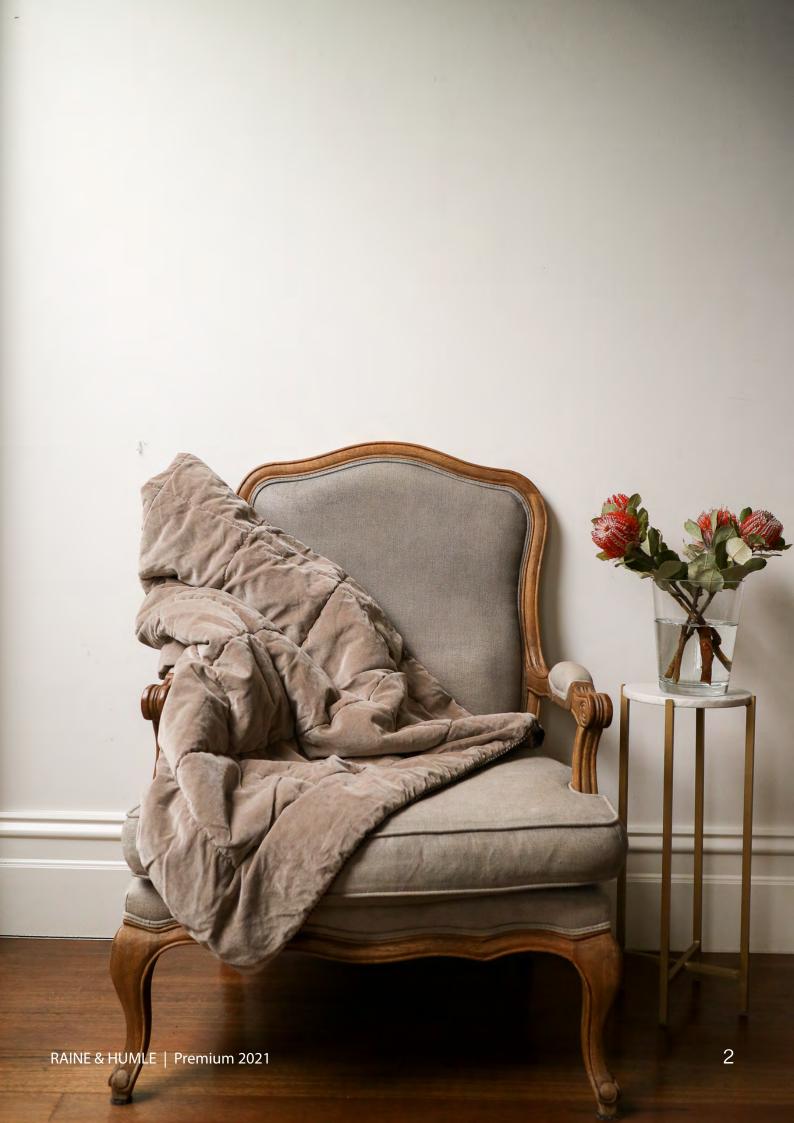

RHPCU20616 Velvet Knot Velvet Cushion (30 x 60 cm) Light Grey

RHPTH20606 Quilted Coverlet Velvet Throw (130 x 180 cm) Taupe

RHPTH20607 Quilted Coverlet Velvet Throw (130 x 180 cm) Camel

RHPTH20608 Quilted Coverlet Velvet Throw (130 x 180 cm) Olive Green