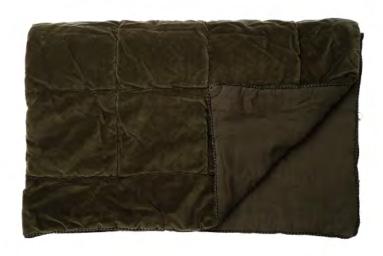

RHPCU20616 Velvet Knot Velvet Cushion (30 x 60 cm) Light Grey

RHPTH20606 Quilted Coverlet Velvet Throw (130 x 180 cm) Taupe

RHPTH20607 Quilted Coverlet Velvet Throw (130 x 180 cm) Camel

RHPTH20608 Quilted Coverlet Velvet Throw (130 x 180 cm) Olive Green