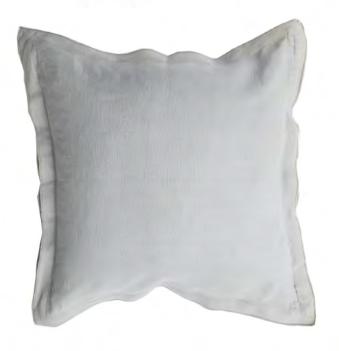

RHPCU20612 French Frill Linen Cushion (45 x 45 cm) Light Grey

RHPCU20613 Velvet Knot Velvet Cushion (30 x 60 cm) Taupe

RHPCU20614 Velvet Knot Velvet Cushion (30 x 60 cm) Camel

RHPCU20615 Velvet Knot Velvet Cushion (30 x 60 cm) Olive Green