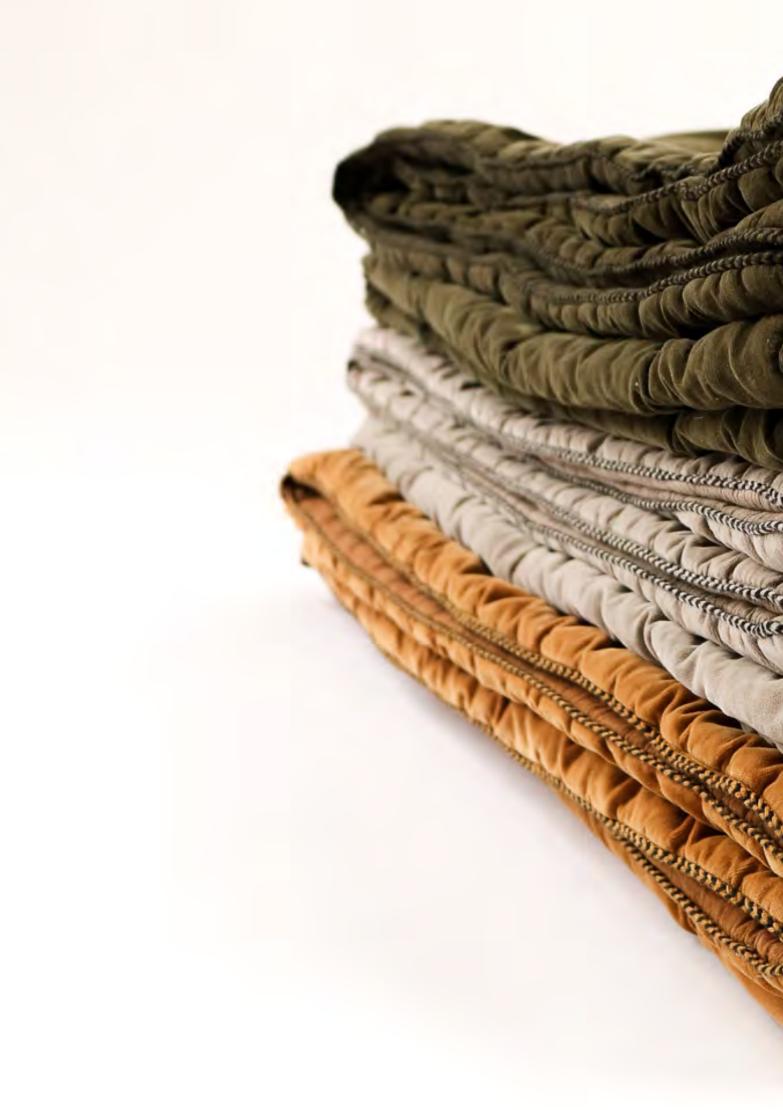

RHPCU20616 Velvet Knot Velvet Cushion (30 x 60 cm) Light Grey

RHPTH20606 Quilted Coverlet Velvet Throw (130 x 180 cm) Taupe

RHPTH20607 Quilted Coverlet Velvet Throw (130 x 180 cm) Camel

RHPTH20608 Quilted Coverlet Velvet Throw (130 x 180 cm) Olive Green