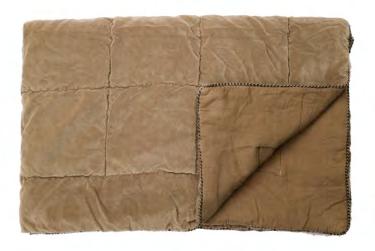

RHPCU20616 Velvet Knot Velvet Cushion (30 x 60 cm) Light Grey

RHPTH20606 Quilted Coverlet Velvet Throw (130 x 180 cm) Taupe

RHPTH20607 Quilted Coverlet Velvet Throw (130 x 180 cm) Camel

RHPTH20608 Quilted Coverlet Velvet Throw (130 x 180 cm) Olive Green