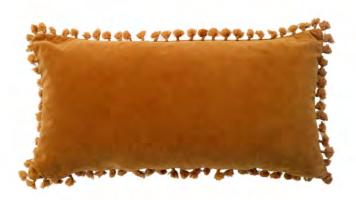

RHPCU20612 French Frill Linen Cushion (45 x 45 cm) Light Grey

RHPCU20613 Velvet Knot Velvet Cushion (30 x 60 cm) Taupe

RHPCU20614 Velvet Knot Velvet Cushion (30 x 60 cm) Camel

RHPCU20615 Velvet Knot Velvet Cushion (30 x 60 cm) Olive Green