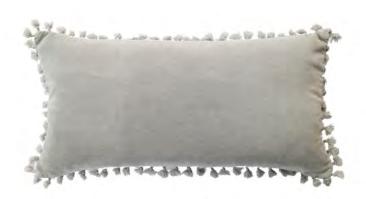

RHPCU20616 Velvet Knot Velvet Cushion (30 x 60 cm) Light Grey

RHPTH20606 Quilted Coverlet Velvet Throw (130 x 180 cm) Taupe

RHPTH20607 Quilted Coverlet Velvet Throw (130 x 180 cm) Camel

RHPTH20608 Quilted Coverlet Velvet Throw (130 x 180 cm) Olive Green