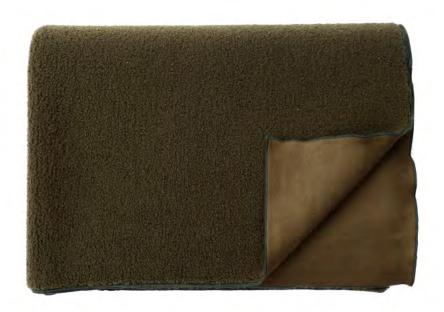

RHPTH20604 Fleese Blanket Throw (150 x 200 cm) Olive Green

RHPTH20605 Fleese Blanket Throw (150 x 200 cm) Taupe

RHPTR20617 Tassel (45 x 150) Linen Table Runner Taupe

RHPTR20618 Tassel (45 x 150) Linen Table Runner Camel