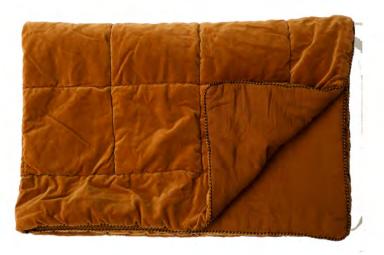

RHPCU20616 Velvet Knot Velvet Cushion (30 x 60 cm) Light Grey

RHPTH20606 Quilted Coverlet Velvet Throw (130 x 180 cm) Taupe

RHPTH20607 Quilted Coverlet Velvet Throw (130 x 180 cm) Camel

RHPTH20608 Quilted Coverlet Velvet Throw (130 x 180 cm) Olive Green