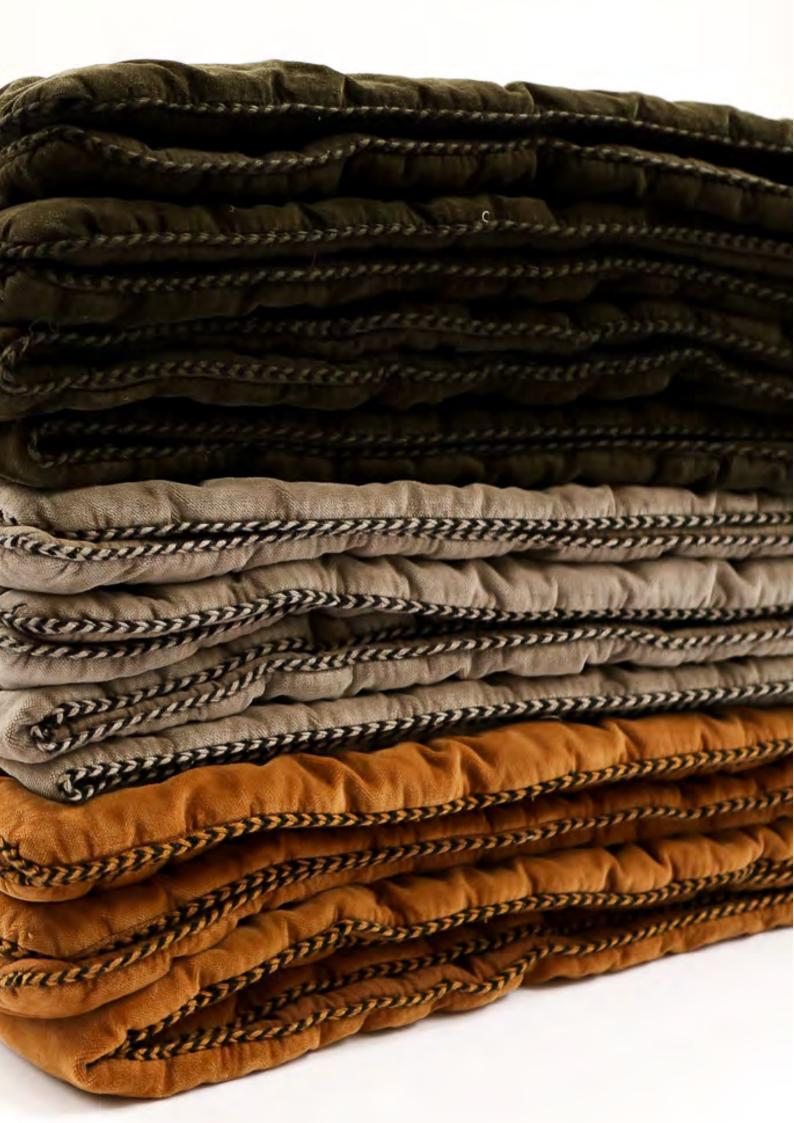

RHPCU20616 Velvet Knot Velvet Cushion (30 x 60 cm) Light Grey

RHPTH20606 Quilted Coverlet Velvet Throw (130 x 180 cm) Taupe

RHPTH20607 Quilted Coverlet Velvet Throw (130 x 180 cm) Camel

RHPTH20608 Quilted Coverlet Velvet Throw (130 x 180 cm) Olive Green